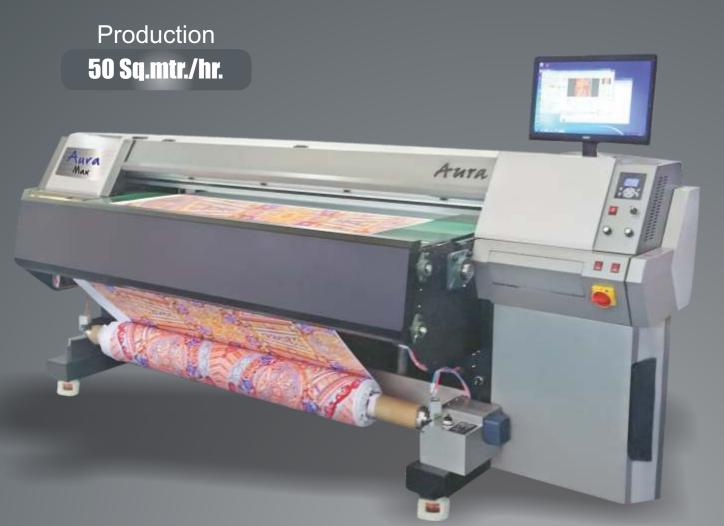

#### Aura Max 1800 Suitable for all types of fabric

| Mechanical struc                                                                                                                                             | ture                                                                                                                                                                                        |                                                                                                                                                                                                                                                                                |                         |              |             |             |                     |             |                      |               |
|--------------------------------------------------------------------------------------------------------------------------------------------------------------|---------------------------------------------------------------------------------------------------------------------------------------------------------------------------------------------|--------------------------------------------------------------------------------------------------------------------------------------------------------------------------------------------------------------------------------------------------------------------------------|-------------------------|--------------|-------------|-------------|---------------------|-------------|----------------------|---------------|
| Belt system                                                                                                                                                  |                                                                                                                                                                                             | Using Hab                                                                                                                                                                                                                                                                      | asit <sup>®</sup> indus | strial belt, | an adhesiv  | e belt tra  | ansport             | system, v   | with edge alignme    | nt.           |
| Belt Cleaning Unit                                                                                                                                           |                                                                                                                                                                                             | The washing unit in stainless steel, a rotating brush washing unit with open water circuit prevents of printing by removing the excess of ink from the adhesive blanket. The entire washing unit is mount on rolls and can be extracted with ease for inspection and cleaning. |                         |              |             |             |                     |             |                      |               |
| Hot air infrared dryers                                                                                                                                      | A hot air infrared dyer just after the washing unit to dry out water traces from the belt, and pre-heat the blanket's surface to optimal working temperature of the thermoplastic adhesive. |                                                                                                                                                                                                                                                                                |                         |              |             |             |                     |             |                      |               |
| Driver motor                                                                                                                                                 |                                                                                                                                                                                             | Panasonic Servomotor                                                                                                                                                                                                                                                           |                         |              |             |             |                     |             |                      |               |
| Width CM                                                                                                                                                     |                                                                                                                                                                                             | 180                                                                                                                                                                                                                                                                            |                         |              |             |             |                     |             |                      |               |
| Lighting                                                                                                                                                     |                                                                                                                                                                                             | LED lights                                                                                                                                                                                                                                                                     | for platfor             | m            |             |             |                     |             |                      |               |
| Feeder & Take-up                                                                                                                                             |                                                                                                                                                                                             |                                                                                                                                                                                                                                                                                |                         |              |             |             |                     |             |                      |               |
| CTPC                                                                                                                                                         | ension pasting cloth device for knitted fabric, it can give a low, constant tension into the knit                                                                                           |                                                                                                                                                                                                                                                                                |                         |              |             |             |                     |             |                      |               |
| Enhance feeder It can work in two models, the friction drive mode for knitted fabric and the center roll woven fabric. Roll diameter 400mm, more than 100kg. |                                                                                                                                                                                             |                                                                                                                                                                                                                                                                                |                         |              |             |             | roll drive mode for |             |                      |               |
| Enhance take-up                                                                                                                                              |                                                                                                                                                                                             | It has a wic                                                                                                                                                                                                                                                                   | de range o              | f tension a  | adjustment  | , roll dian | neter 40            | 00mm, m     | ore than 100kg.      |               |
| Expander Roller                                                                                                                                              |                                                                                                                                                                                             | The expan                                                                                                                                                                                                                                                                      | ider roll ca            | n remove     | wrinkles, w | /hile ope   | ning the            | e fabric, t | he fabric will be sn | nooth.        |
| INK COLOUR                                                                                                                                                   | Cyan                                                                                                                                                                                        | Mangeta                                                                                                                                                                                                                                                                        | Yellow                  | Black        | Orange      | Blue        | Red                 | Gray        | Fluorescent Y        | Fluorescent N |
| Reactive Ink                                                                                                                                                 | •                                                                                                                                                                                           | •                                                                                                                                                                                                                                                                              | •                       | •            | •           | •           | •                   | •           | _                    | _             |
| Acid Ink                                                                                                                                                     | •                                                                                                                                                                                           | •                                                                                                                                                                                                                                                                              | •                       | •            | •           | •           | •                   | •           | •                    | •             |
| Sublimation Ink                                                                                                                                              | •                                                                                                                                                                                           | •                                                                                                                                                                                                                                                                              | •                       | •            | •           | •           |                     | •           | •                    | •             |
| Pigment Ink                                                                                                                                                  | •                                                                                                                                                                                           | •                                                                                                                                                                                                                                                                              | •                       | •            | _           | •           | •                   | _           | _                    | _             |
|                                                                                                                                                              |                                                                                                                                                                                             |                                                                                                                                                                                                                                                                                |                         |              |             |             |                     |             |                      |               |