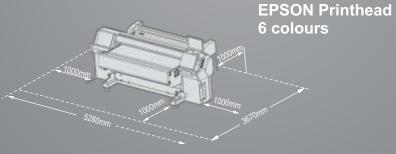

| 6<br>color        |
|-------------------|
| <b>→ → → MPT</b>  |
| RGB               |
| 5kg<br>ink supply |
| High Speed        |
| Low cost          |
| Super dryer       |

| Specifications              |                          | AURA NANO                                                |                                             | AURA GRAND    | AURA MAX 1800 |  |  |  |
|-----------------------------|--------------------------|----------------------------------------------------------|---------------------------------------------|---------------|---------------|--|--|--|
| Print system                | Printhead type           | Micro piezo technology, gold generation printhead        |                                             |               |               |  |  |  |
|                             | Ink droplet size         | Variable droplets, 1.5~27pl                              |                                             |               |               |  |  |  |
|                             | Number of printheads     | 4                                                        |                                             |               |               |  |  |  |
|                             | Number of nozzles        | 4320 nozzles                                             |                                             |               |               |  |  |  |
|                             | Ink colour               | 6 colour                                                 |                                             |               |               |  |  |  |
|                             | Printing width (cm)      | 120, 180, 260, 320                                       |                                             | 180, 260, 320 | 180           |  |  |  |
|                             | Printhead height         |                                                          |                                             |               |               |  |  |  |
|                             | Capping station          | Con                                                      | ation                                       |               |               |  |  |  |
|                             | Auto purge               | 1~9 Level adjustable                                     |                                             |               |               |  |  |  |
| Speed                       | 360x720dpi               | 51sq.m per hour                                          |                                             |               |               |  |  |  |
| 64" width, small Enclosion) | 360x1080dpi              | 38sq.m per hour                                          |                                             |               |               |  |  |  |
| Ink supply & ink            | Ink supply type          | Unique positive ink pressure system for EPSON printheads |                                             |               |               |  |  |  |
|                             | Ink tank                 | 5 liter/colour                                           |                                             |               |               |  |  |  |
|                             | On-line degassing system | Membrena <sup>®</sup>                                    |                                             |               |               |  |  |  |
|                             | Ink type                 | Reactive/Disperse/Acid/Pigment                           |                                             |               |               |  |  |  |
| Structure and Function      | Roll to roll type        |                                                          | -                                           |               |               |  |  |  |
|                             | Belt type                | _                                                        |                                             | _             | Yes           |  |  |  |
|                             | Edge alignment           | _                                                        |                                             | Optional      | Optional      |  |  |  |
|                             | Expander roller          |                                                          |                                             |               |               |  |  |  |
|                             | Feed tension             | Yes                                                      |                                             |               |               |  |  |  |
|                             | Inks damper              | Not Required                                             |                                             |               |               |  |  |  |
|                             | Under fabric heater      | Yes                                                      |                                             |               |               |  |  |  |
|                             | Pressure rollers         | Adjustable                                               |                                             |               |               |  |  |  |
|                             | Printing paper & film    |                                                          | _                                           |               |               |  |  |  |
|                             | Low ink warning alarm    |                                                          |                                             |               |               |  |  |  |
|                             | Vacuum                   |                                                          | _                                           |               |               |  |  |  |
| Software & System           | Operating system         | Windows7 64bit                                           |                                             |               |               |  |  |  |
|                             | Interface                | USB 2.0                                                  |                                             |               |               |  |  |  |
|                             | RIP software             | RIPMaster / Inedit NEOSTAMPA / Ergosoft                  |                                             |               |               |  |  |  |
|                             | Voltage                  | AC220-240V 50-60HZ or AC110-120V 50-60HZ                 |                                             |               |               |  |  |  |
|                             | Operating environment    | Ter                                                      | e: 15~30 degree centigrade; Humidity : 50~7 | 70%           |               |  |  |  |