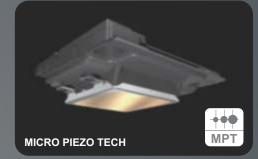

Micro Piezo printhead can reach resolution of 1440dpi. It has extremely fine ink droplets. Damper has been built into the printhead, so ensure high stability. In the case of the reactive inks. service life can be more than 1 year (actual user data), and the price is cheap, and further enhances

| 6<br>color        |
|-------------------|
| <b>→ → → MPT</b>  |
| RGB               |
| 5kg<br>ink supply |
| High Speed        |
| Low cost          |
| Super dryer       |

| Specifications              |                          | AURA NANO                                                |                                             | AURA GRAND    | AURA MAX 1800 |  |  |  |
|-----------------------------|--------------------------|----------------------------------------------------------|---------------------------------------------|---------------|---------------|--|--|--|
| Print system                | Printhead type           | Micro piezo technology, gold generation printhead        |                                             |               |               |  |  |  |
|                             | Ink droplet size         | Variable droplets, 1.5~27pl                              |                                             |               |               |  |  |  |
|                             | Number of printheads     | 4                                                        |                                             |               |               |  |  |  |
|                             | Number of nozzles        | 4320 nozzles                                             |                                             |               |               |  |  |  |
|                             | Ink colour               | 6 colour                                                 |                                             |               |               |  |  |  |
|                             | Printing width (cm)      | 120, 180, 260, 320                                       |                                             | 180, 260, 320 | 180           |  |  |  |
|                             | Printhead height         |                                                          |                                             |               |               |  |  |  |
|                             | Capping station          | Con                                                      | ation                                       |               |               |  |  |  |
|                             | Auto purge               | 1~9 Level adjustable                                     |                                             |               |               |  |  |  |
| Speed                       | 360x720dpi               | 51sq.m per hour                                          |                                             |               |               |  |  |  |
| 64" width, small Enclosion) | 360x1080dpi              | 38sq.m per hour                                          |                                             |               |               |  |  |  |
| Ink supply & ink            | Ink supply type          | Unique positive ink pressure system for EPSON printheads |                                             |               |               |  |  |  |
|                             | Ink tank                 | 5 liter/colour                                           |                                             |               |               |  |  |  |
|                             | On-line degassing system | Membrena <sup>®</sup>                                    |                                             |               |               |  |  |  |
|                             | Ink type                 | Reactive/Disperse/Acid/Pigment                           |                                             |               |               |  |  |  |
| Structure and Function      | Roll to roll type        |                                                          | -                                           |               |               |  |  |  |
|                             | Belt type                | _                                                        |                                             | _             | Yes           |  |  |  |
|                             | Edge alignment           | _                                                        |                                             | Optional      | Optional      |  |  |  |
|                             | Expander roller          |                                                          |                                             |               |               |  |  |  |
|                             | Feed tension             | Yes                                                      |                                             |               |               |  |  |  |
|                             | Inks damper              | Not Required                                             |                                             |               |               |  |  |  |
|                             | Under fabric heater      | Yes                                                      |                                             |               |               |  |  |  |
|                             | Pressure rollers         | Adjustable                                               |                                             |               |               |  |  |  |
|                             | Printing paper & film    |                                                          | _                                           |               |               |  |  |  |
|                             | Low ink warning alarm    |                                                          |                                             |               |               |  |  |  |
|                             | Vacuum                   |                                                          | _                                           |               |               |  |  |  |
| Software & System           | Operating system         | Windows7 64bit                                           |                                             |               |               |  |  |  |
|                             | Interface                | USB 2.0                                                  |                                             |               |               |  |  |  |
|                             | RIP software             | RIPMaster / Inedit NEOSTAMPA / Ergosoft                  |                                             |               |               |  |  |  |
|                             | Voltage                  | AC220-240V 50-60HZ or AC110-120V 50-60HZ                 |                                             |               |               |  |  |  |
|                             | Operating environment    | Ter                                                      | e: 15~30 degree centigrade; Humidity : 50~7 | 70%           |               |  |  |  |